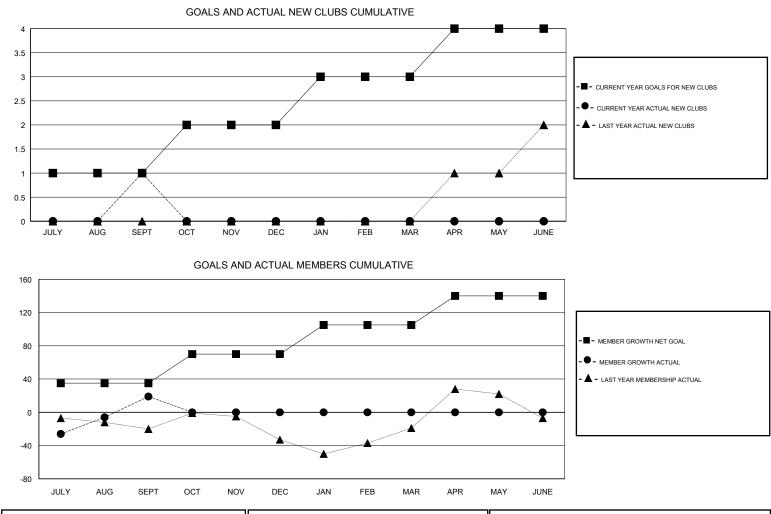

## LOCATION PHILIPPINES

| GMT CA |
|--------|
|--------|

|                       | Club          | S         |               | Members               |                           |                         |                                                    |
|-----------------------|---------------|-----------|---------------|-----------------------|---------------------------|-------------------------|----------------------------------------------------|
| RESULTS FOR 2018-2019 |               |           |               | RESULTS FOR 2018-2019 |                           |                         |                                                    |
| QUARTER               | NEW CLUB GOAL | NEW CLUBS | DROPPED CLUBS | QUARTER               | MEMBER GROWTH NET<br>GOAL | MEMBER GROWTH<br>ACTUAL | DROPPED<br>MEMBERS ACTUAL<br>(including transfers) |
| JULY/AUG/SEPT         | 1             | 1         | 1             | JULY/AUG/SEPT         | 35                        | 123                     | 90                                                 |
| OCT/NOV/DEC           | 1             | 0         | 0             | OCT/NOV/DEC           | 35                        | 0                       | 0                                                  |
| JAN/FEB/MAR           | 1             | 0         | 0             | JAN/FEB/MAR           | 35                        | 0                       | 0                                                  |
| APR/MAY/JUNE          | 1             | 0         | 0             | APR/MAY/JUNE          | 35                        | 0                       | 0                                                  |